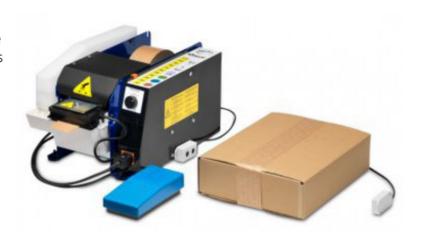

## Dispenser

The paper tape dispenser Lapomagic is an electric paper tape dispenser for gummed paper tape. The device detects the package dimensions and automatically issues the correct tape length. The device is suitable for faster processing of packages and less waste of tape due to accurate length determination. The Lapomagic is ideally suited for closing large volumes of varying dimensions.

- Suitable for paper tape
- Automatic detection of packaging dimensions
- For large numbers of packaging
- Automatic power cut-off after 30 minutes without use
- Delivery speed 55 meters / min.

| Technical data:        |                                 |
|------------------------|---------------------------------|
| Speed                  | 55 mtr / min                    |
| Dimensions (L x W x D) | 450 x 290 x 250 mm              |
| Consumable             | Every type of gummed paper tape |
| Roll width             | Max. 200 mm                     |
| Outer roll diameter    | Max. 200 mm                     |
| Water reservoir        | 1300 сс                         |
| Water temperature      | Adjustable (50° - 75° - 100°)   |
| Power supply           | 230 V / 50 Hz / 1 phase         |
|                        | Cut-off after 30 minutes        |
| Weight                 | 12 kg                           |
| Noise                  | 70 dB                           |
|                        |                                 |