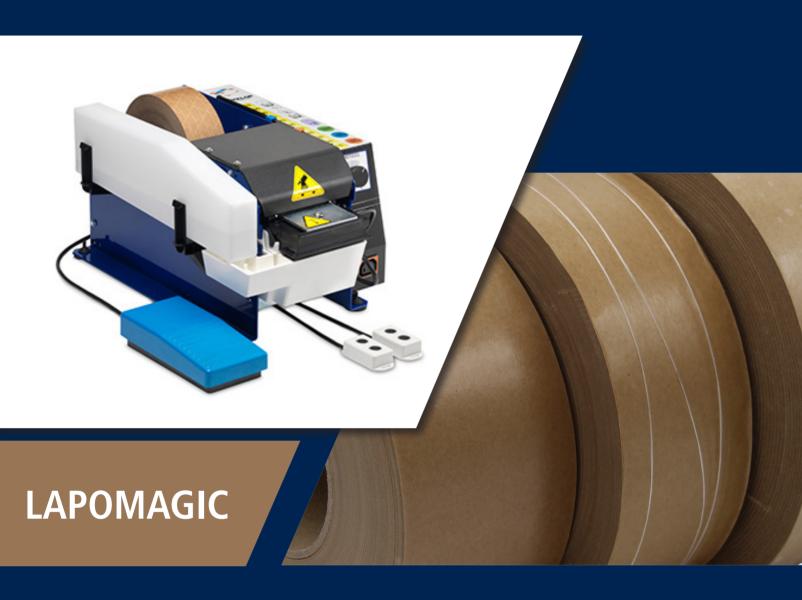

PAPER TAPE DISPENSER

Paper tape is the environmentally friendly solution for closing boxes. The packaging box can be recycled in its entirety after use, including the adhesive tape. Due to the direct and strong adhesion, paper tape is also suitable for heavy packaging. Another great advantage of paper tape is that it cannot be removed without damaging the box, which has a preventive effect against theft. Paper tape can be divided into two types: self-adhesive tape and gummed tape. Gummed tape only sticks after the adhesive layer is activated by water. A dispenser is therefore always required for application.

## Dispenser

The paper tape dispenser Lapomagic is an electric paper tape dispenser for gummed paper tape. The device detects the package dimensions and automatically issues the correct tape length. The device is suitable for faster processing of packages and less waste of tape due to accurate length determination. The Lapomagic is ideally suited for closing large volumes of varying dimensions.

- Suitable for paper tape
- Automatic detection of packaging dimensions
- For large numbers of packaging
- Automatic power cut-off after 30 minutes without use
- Delivery speed 55 meters / min.

| Technical data:        |                                 |
|------------------------|---------------------------------|
| Speed                  | 55 mtr / min                    |
| Dimensions (L x W x D) | 450 x 290 x 250 mm              |
| Consumable             | Every type of gummed paper tape |
| Roll width             | Max. 200 mm                     |
| Outer roll diameter    | Max. 200 mm                     |
| Water reservoir        | 1300 сс                         |
| Water temperature      | Adjustable (50° - 75° - 100°)   |
| Power supply           | 230 V / 50 Hz / 1 phase         |
|                        | Cut-off after 30 minutes        |
| Weight                 | 12 kg                           |
| Noise                  | 70 dB                           |
|                        |                                 |