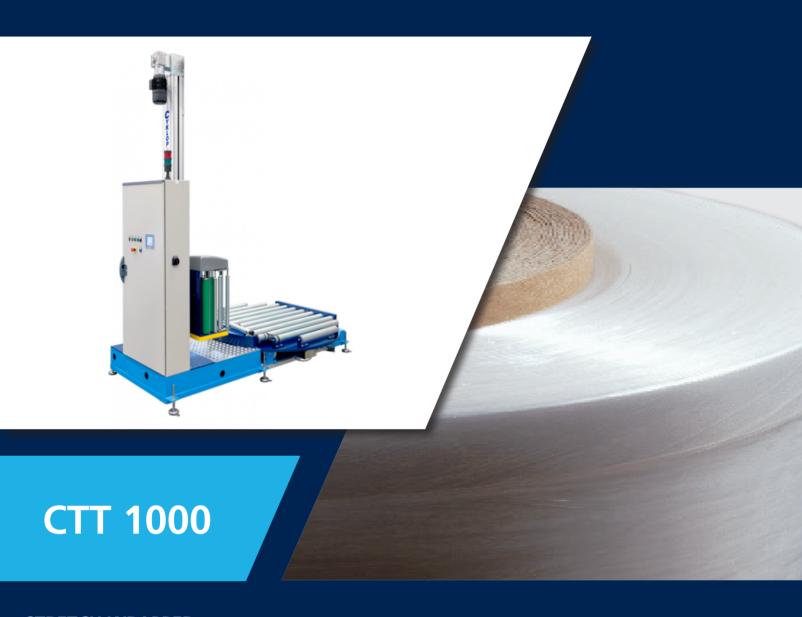

STRETCH WRAPPER

The CTT 1000 pallet wrapper can be easily integrated into an existing or new line. This film wrapper ensures that the total costs in your production line will decrease by using film with a high pre-stretch percentage and user friendly operation.

The CTT 1000 is a maintenance-friendly machine, can wrap up to 50 pallets per hour and the film is easy

to replace with the fast-loading system.

## **Advantages**

- Compact machine with limited installation dimensions
- Pre-stretch 7 steps: up to 400% using a patented system
- Processes up to 50 pallets per hour
- Wrapping speed 20 rpm
- Very accessible film trolley
- Ability to stack on the machine
- Standard equipped with roller conveyor in the machine