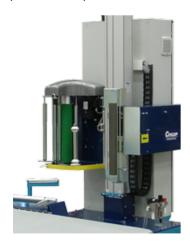

STRETCH WRAPPER

The CTT 1000 pallet wrapper can be easily integrated into an existing or new line. This film wrapper ensures that the total costs in your production line will decrease by using film with a high pre-stretch percentage and user friendly operation.

The CTT 1000 is a maintenance-friendly machine, can wrap up to 50 pallets per hour and the film is easy

to replace with the fast-loading system.

## **Advantages**

- Compact machine with limited installation dimensions
- Pre-stretch 7 steps: up to 400% using a patented system
- Processes up to 50 pallets per hour
- Wrapping speed 20 rpm
- Very accessible film trolley
- Ability to stack on the machine
- Standard equipped with roller conveyor in the machine