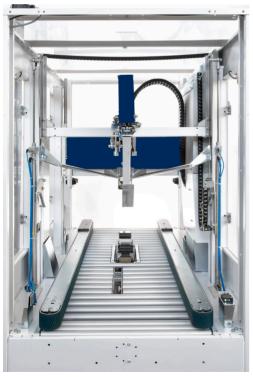

## **Options:**

- Indexing and centering device
- Tape end / breakage detection
- Castor wheels

Inside view of CT 305 SDRF

Standard version of the CT 305 SDRF

| Technical data:               |                             |
|-------------------------------|-----------------------------|
| Box length (mm)               | 220 - 600                   |
| Box width (mm)                | 120 - 510                   |
| Height (mm)                   | 120 - 510                   |
| Performance (Boxes/h)         | up to 480                   |
| Box sealing                   | Top and bottom, or top only |
| Conveyor height               | 650 mm                      |
| Conveyor speed                | 27 m/min                    |
| Compressed air                | 6 bar                       |
| Air consumption               | 30 NI/ cycle                |
| Power supply                  | 400V/50Hz/3Ph/0,55kW        |
| Tape                          | PP or PVC tape              |
| Tape width                    | 50 mm (optional 75 mm)      |
| Machine dimensions LxWxH (mm) | 2030x1169x2132              |
| Machine weight (kg)           | 450                         |