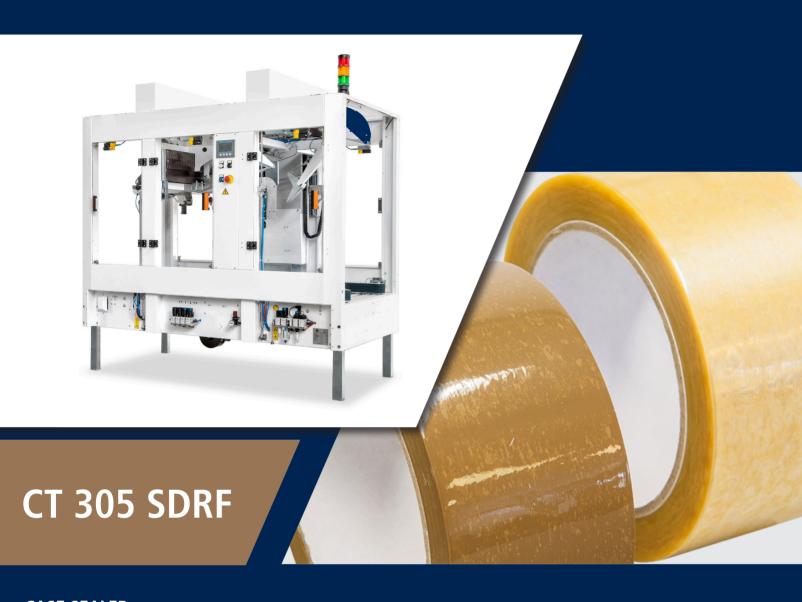

The CT 305 SDRF is a full automatic case sealer suitable for PP and PVC tape. The machine automatically adapts to different box sizes, folds the top flaps of the box and seals the top and bottom flaps simultaneously. This makes the box closing process completely automatic and efficient, without needing supervision of an operator.

Filled boxes usually arrive from a motorized conveyor line with the bottom flaps folded and the top flaps open. The boxes are transported by motorized side belts to guarantee a perfect box sealing.

With the CT 305 SDRF, it is possible to professionally close hundreds of packages per day.

## **Options:**

- Indexing and centering device
- Tape end / breakage detection
- Castor wheels

Inside view of CT 305 SDRF

Standard version of the CT 305 SDRF

| Technical data:               |                             |
|-------------------------------|-----------------------------|
| Box length (mm)               | 220 - 600                   |
| Box width (mm)                | 120 - 510                   |
| Height (mm)                   | 120 - 510                   |
| Performance (Boxes/h)         | up to 480                   |
| Box sealing                   | Top and bottom, or top only |
| Conveyor height               | 650 mm                      |
| Conveyor speed                | 27 m/min                    |
| Compressed air                | 6 bar                       |
| Air consumption               | 30 NI/ cycle                |
| Power supply                  | 400V/50Hz/3Ph/0,55kW        |
| Tape                          | PP or PVC tape              |
| Tape width                    | 50 mm (optional 75 mm)      |
| Machine dimensions LxWxH (mm) | 2030x1169x2132              |
| Machine weight (kg)           | 450                         |