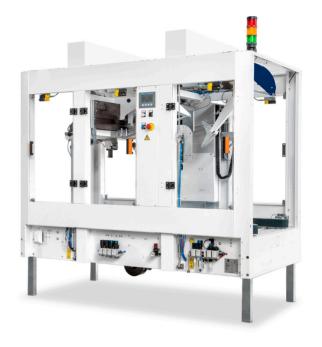

The CT 305 SDRF is a full automatic case sealer suitable for PP and PVC tape. The machine automatically adapts to different box sizes, folds the top flaps of the box and seals the top and bottom flaps simultaneously. This makes the box closing process completely automatic and efficient, without needing supervision of an operator.

Filled boxes usually arrive from a motorized conveyor line with the bottom flaps folded and the top flaps open. The boxes are transported by motorized side belts to guarantee a perfect box sealing.

With the CT 305 SDRF, it is possible to professionally close hundreds of packages per day.

## **Options:**

- Indexing and centering device
- Tape end / breakage detection
- Castor wheels

Inside view of CT 305 SDRF

Standard version of the CT 305 SDRF

| Technical data:               |                             |
|-------------------------------|-----------------------------|
| Box length (mm)               | 220 - 600                   |
| Box width (mm)                | 120 - 510                   |
| Height (mm)                   | 120 - 510                   |
| Performance (Boxes/h)         | up to 480                   |
| Box sealing                   | Top and bottom, or top only |
| Conveyor height               | 650 mm                      |
| Conveyor speed                | 27 m/min                    |
| Compressed air                | 6 bar                       |
| Air consumption               | 30 NI/ cycle                |
| Power supply                  | 400V/50Hz/3Ph/0,55kW        |
| Tape                          | PP or PVC tape              |
| Tape width                    | 50 mm (optional 75 mm)      |
| Machine dimensions LxWxH (mm) | 2030x1169x2132              |
| Machine weight (kg)           | 450                         |