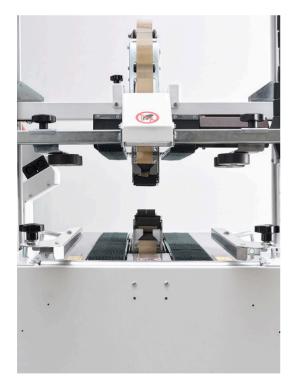

The CT 303 TB is a semi-automatic case sealer suitable for PP and PVC tape and perfectly designed for low boxes or high boxes with a small footprint.

After filling the box the operator folds down the upper flaps manually and feeds the box into the case sealer where top and bottom flaps are automatically sealed with tape. The top and bottom drive belts ensure a stable transportation and a perfect box sealing.

The CT 303 SD is easy to adjust to the right height and width and it is possible to close thousands of packages per day professionally.