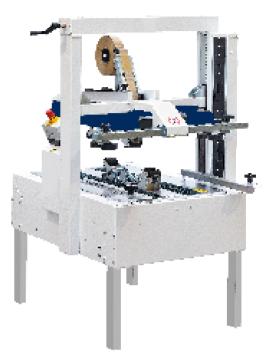

## **Options:**

- Caster wheels
- Indeed and outfeed conveyors
- Tape end / breakage detection

CT 303 TB with conveyors and castor wheels

+44 1480 216777 www.cyklop.co.uk info@cyklop.co.uk

Standard version of the CT 303 TB