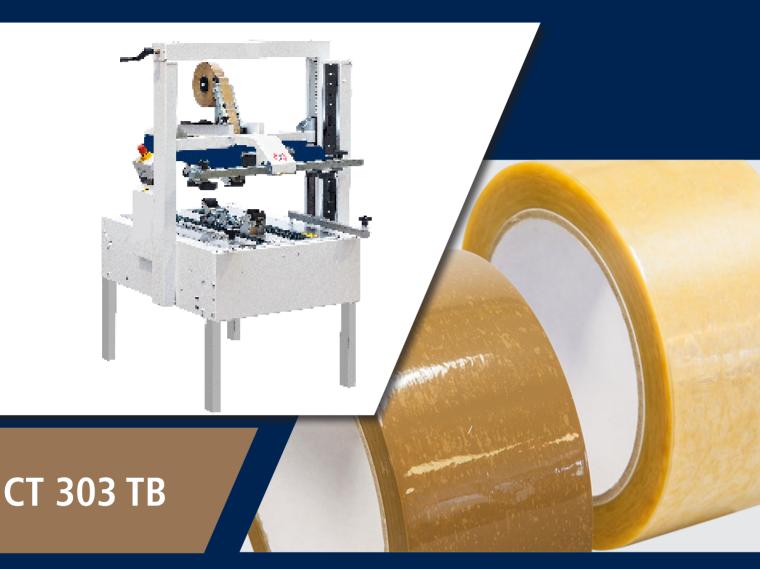

## CT 303 TB

The CT 303 TB is a semi-automatic case sealer suitable for PP and PVC tape and perfectly designed for low boxes or high boxes with a small footprint.

After filling the box the operator folds down the upper flaps manually and feeds the box into the case sealer where top and bottom flaps are automatically sealed with tape. The top and bottom drive belts ensure a stable transportation and a perfect box sealing.

## **Options:**

- Caster wheels
- Indeed and outfeed conveyors
- Tape end / breakage detection

CT 303 TB with conveyors and castor wheels

+44 1480 216777 www.cyklop.co.uk info@cyklop.co.uk

Standard version of the CT 303 TB