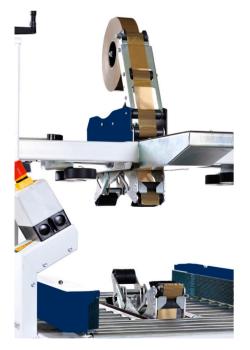

## **Options:**

- Infeed and outfeed conveyors
- Caster wheels
- 3-flap closing device

Standard version of the CT 303 SD

Closer view of CT 303 SD

| Technical data:                  | CT 303 SD              | CT 303 SD 65  | CT 303 SD 80  |
|----------------------------------|------------------------|---------------|---------------|
| Box length (mm)                  | 150 - ∞                | 150 - ∞       | 150 - ∞       |
| Box width (mm)                   | 100 - 510              | 100 - 660     | 100 - 810     |
| Height (mm)                      | 100 - 510              | 120 - 660     | 120 - 810     |
| Performance (Boxes/h)            | Up to 1400             |               |               |
| Box sealing                      | Top and bottom         |               |               |
| Conveyor height                  | 650 - 750 mm           |               |               |
| Conveyor speed                   | 24 m/min               |               |               |
| Height transport belts (mm)      | 65                     | 90            |               |
| Power supply                     | 230V/50Hz/1Ph/0,22kW   |               |               |
| Tape                             | PP or PVC tape         |               |               |
| Tape width                       | 50 mm (optional 75 mm) |               |               |
| Machine dimensions<br>LxWxH (mm) | 990x965x1428           | 990x1146x1544 | 990x1297x1694 |
| Machine weight (kg)              | 130                    | 135           | 140           |