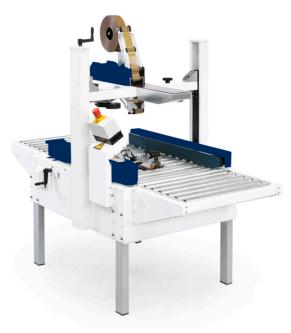

The CT 303 SD is a semi-automatic case sealer suitable for PP and PVC tape and perfectly designed to be placed next to a packaging table. After filling the box the operator folds down the upper flaps manually and feeds the box into the case sealer where top and bottom flaps are automatically sealed with tape.

The machine is easily adjusted to the required box width and height. The side belt conveyors are driven by one motor to ensure a simultaneous transport speed and a perfect box sealing.

With the CT 303 SD, it is possible to close thousands of packages per day professionally.

## **Options:**

- Infeed and outfeed conveyors
- Caster wheels
- 3-flap closing device

Standard version of the CT 303 SD

Closer view of CT 303 SD

| Technical data:                  | CT 303 SD              | CT 303 SD 65  | CT 303 SD 80  |
|----------------------------------|------------------------|---------------|---------------|
| Box length (mm)                  | 150 - ∞                | 150 - ∞       | 150 - ∞       |
| Box width (mm)                   | 100 - 510              | 100 - 660     | 100 - 810     |
| Height (mm)                      | 100 - 510              | 120 - 660     | 120 - 810     |
| Performance (Boxes/h)            | Up to 1400             |               |               |
| Box sealing                      | Top and bottom         |               |               |
| Conveyor height                  | 650 - 750 mm           |               |               |
| Conveyor speed                   | 24 m/min               |               |               |
| Height transport belts (mm)      | 65                     | 90            |               |
| Power supply                     | 230V/50Hz/1Ph/0,22kW   |               |               |
| Tape                             | PP or PVC tape         |               |               |
| Tape width                       | 50 mm (optional 75 mm) |               |               |
| Machine dimensions<br>LxWxH (mm) | 990x965x1428           | 990x1146x1544 | 990x1297x1694 |
| Machine weight (kg)              | 130                    | 135           | 140           |