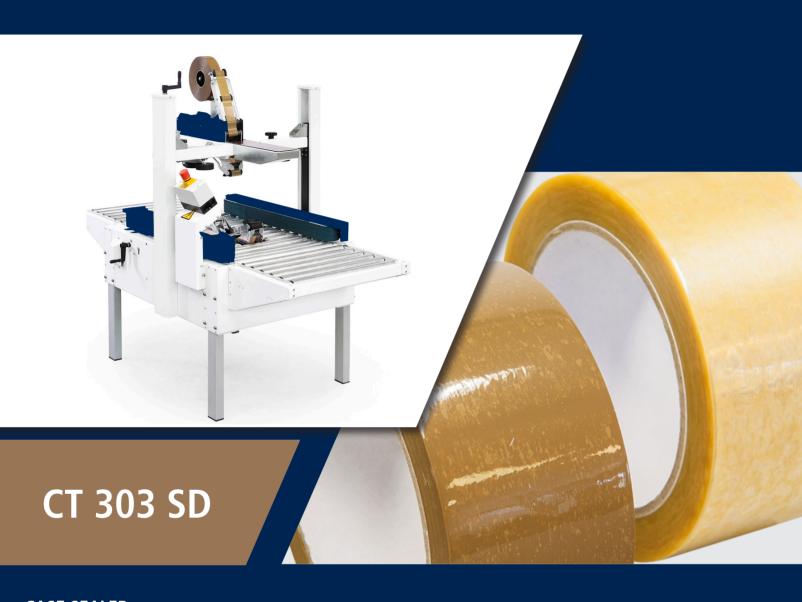

The CT 303 SD is a semi-automatic case sealer suitable for PP and PVC tape and perfectly designed to be placed next to a packaging table. After filling the box the operator folds down the upper flaps manually and feeds the box into the case sealer where top and bottom flaps are automatically sealed with tape.

The machine is easily adjusted to the required box width and height. The side belt conveyors are driven by one motor to ensure a simultaneous transport speed and a perfect box sealing.

With the CT 303 SD, it is possible to close thousands of packages per day professionally.

## **Options:**

- Infeed and outfeed conveyors
- Caster wheels
- 3-flap closing device

Standard version of the CT 303 SD

Closer view of CT 303 SD

| Technical data:                  | CT 303 SD              | CT 303 SD 65  | CT 303 SD 80  |
|----------------------------------|------------------------|---------------|---------------|
| Box length (mm)                  | 150 - ∞                | 150 - ∞       | 150 - ∞       |
| Box width (mm)                   | 100 - 510              | 100 - 660     | 100 - 810     |
| Height (mm)                      | 100 - 510              | 120 - 660     | 120 - 810     |
| Performance (Boxes/h)            | Up to 1400             |               |               |
| Box sealing                      | Top and bottom         |               |               |
| Conveyor height                  | 650 - 750 mm           |               |               |
| Conveyor speed                   | 24 m/min               |               |               |
| Height transport belts (mm)      | 65                     | 90            |               |
| Power supply                     | 230V/50Hz/1Ph/0,22kW   |               |               |
| Tape                             | PP or PVC tape         |               |               |
| Tape width                       | 50 mm (optional 75 mm) |               |               |
| Machine dimensions<br>LxWxH (mm) | 990x965x1428           | 990x1146x1544 | 990x1297x1694 |
| Machine weight (kg)              | 130                    | 135           | 140           |