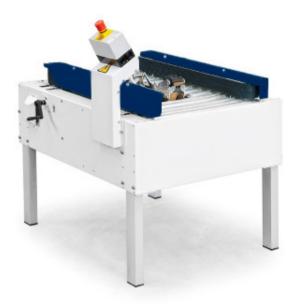

## **Options:**

- Tape end / breakage detection
- Caster wheels
- Indeed and outfeed conveyors

CT 302 SD with carton erector CT 3000

Standard version of the CT 302 SD

| Technical data:                  | CT 302 SD              | CT 302 SD    |
|----------------------------------|------------------------|--------------|
| Box length (mm)                  | 150 - ∞                | 150 - ∞      |
| Box width (mm)                   | 100 - 510              | 100 - 660    |
| Height (mm)                      | min. 40                | min. 40      |
| Performance                      | Up to 1400 boxes/h     |              |
| Box sealing                      | Bottom only            |              |
| Conveyor height                  | 650 - 750 mm           |              |
| Conveyor speed                   | 24 m/min               |              |
| Power supply                     | 230V/50Hz/1Ph/0,18kW   |              |
| Таре                             | PP tape                |              |
| Tape width                       | 50 mm (optional 75 mm) |              |
| Machine dimensions<br>LxWxH (mm) | 990x1037x810           | 990x1096x810 |
| Machine weight (kg)              | 120                    | 130          |