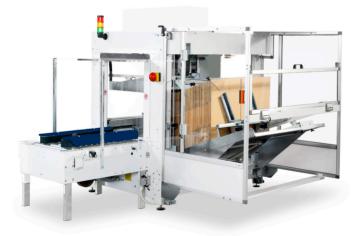

## **Options:**

- Tape end / breakage detection
- Caster wheels
- Indeed and outfeed conveyors

CT 302 SD with carton erector CT 3000

Standard version of the CT 302 SD

| Technical data:                  | CT 302 SD              | CT 302 SD    |
|----------------------------------|------------------------|--------------|
| Box length (mm)                  | 150 - ∞                | 150 - ∞      |
| Box width (mm)                   | 100 - 510              | 100 - 660    |
| Height (mm)                      | min. 40                | min. 40      |
| Performance                      | Up to 1400 boxes/h     |              |
| Box sealing                      | Bottom only            |              |
| Conveyor height                  | 650 - 750 mm           |              |
| Conveyor speed                   | 24 m/min               |              |
| Power supply                     | 230V/50Hz/1Ph/0,18kW   |              |
| Таре                             | PP tape                |              |
| Tape width                       | 50 mm (optional 75 mm) |              |
| Machine dimensions<br>LxWxH (mm) | 990x1037x810           | 990x1096x810 |
| Machine weight (kg)              | 120                    | 130          |