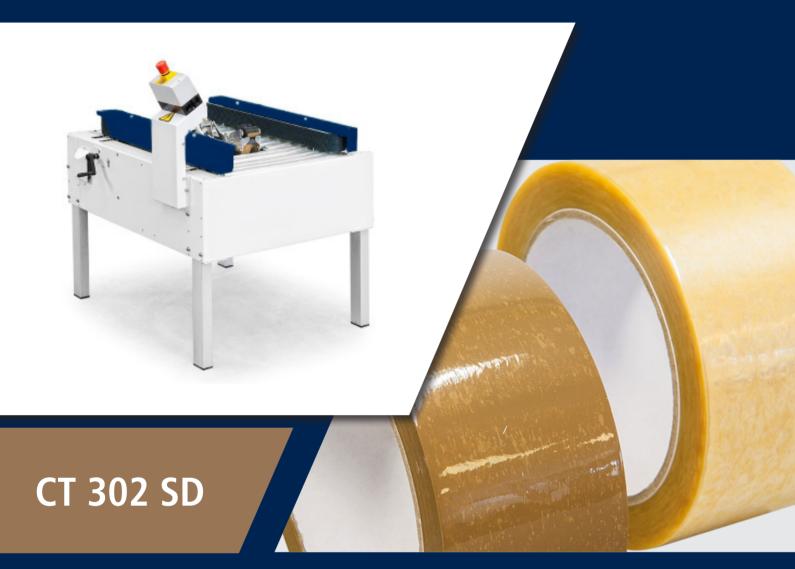

## CT 302 SD

The CT 302 SD is a semi-automatic case sealer suitable for PP tape and often connected at the exit of an automatic carton erector.

The machine is easily adjusted to the required box width. The side belt conveyors are driven by one motor to ensure a simultaneous transport speed and a perfect box sealing.

With the CT 302 SD, it is possible to professionally close thousands of packages per day.