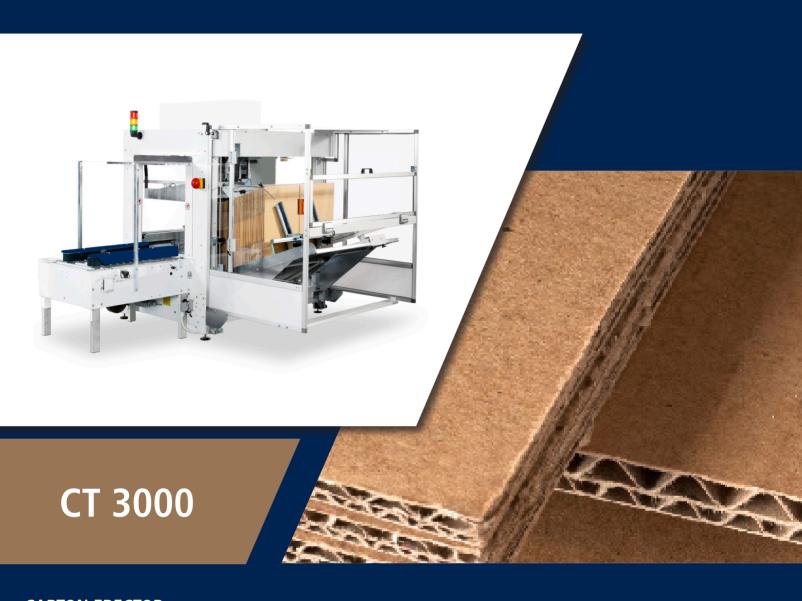

**CARTON ERECTOR** 

**CT 3000 CARTON ERECTOR** 

In the packaging industry, boxes are often used for damage-free storage and shipping of products, so they arrive at your customer in perfect condition. Box erectors from Cyklop ensure a reliable and efficient set-up process, where manual handling is minimised. The box erectors are also excellent to integrate with other automatic Cyklop machines in your packaging line.

## **Automatic carton erector**

The CT 3000 is an automatic carton erector that erects the cartons automatically so that they are then ready for filling. The folding technology ensures that even the lightest of boxes can be perfectly erected. The machine is suitable for integration into an automatic packing line. A carton sealer can be located at the exit for sealing the top of the box. Thanks to its compact dimensions, the CT 3000 carton erector can be installed in limited spaces. Setting up the correct box sizes must be done manually.

With the CT 3000, it is possible to professionally erect thousands of cartons per day.