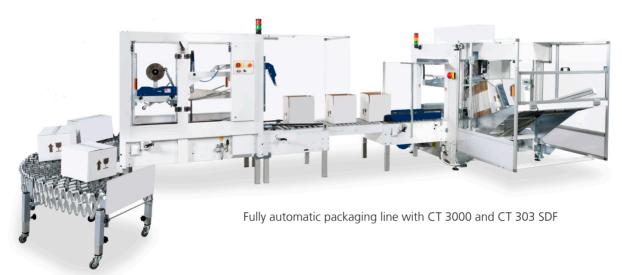

## **Automatic carton erector**

The CT 3000 is an automatic carton erector that erects the cartons automatically so that they are then ready for filling. The folding technology ensures that even the lightest of boxes can be perfectly erected. The machine is suitable for integration into an automatic packing line. A carton sealer can be located at the exit for sealing the top of the box. Thanks to its compact dimensions, the CT 3000 carton erector can be installed in limited spaces. Setting up the correct box sizes must be done manually.