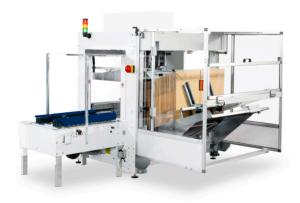

## **Automatic carton erector**

The CT 3000 is an automatic carton erector that erects the cartons automatically so that they are then ready for filling. The folding technology ensures that even the lightest of boxes can be perfectly erected. The machine is suitable for integration into an automatic packing line. A carton sealer can be located at the exit for sealing the top of the box. Thanks to its compact dimensions, the CT 3000 carton erector can be installed in limited spaces. Setting up the correct box sizes must be done manually.

## **Options:**

- Photo cell for automatic start/stop
- Motorized box magazine
- Tape end / breakage detection

CT 3000 with bottom sealer CT 302 SD

Cyklop UK Limited Unit 2, Generation Business Park Barford Road St. Neots Cambridgeshire PE19 6YQ