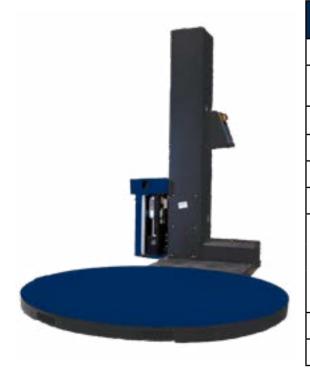

## STRETCH WRAPPER

The CST 140 is a turntable stretch wrapper. The machine is ergonomically very suitable as a substitute for manual wrapping, which is often heavy and strenuous.

The CST 140 has a Ø1650 mm turntable and is equipped with a photocell that automatically detects the height of the load and the film is pre-stretched (up to 250%) by a motorised pre-stretch system. This system reduces the amount of film used per wrapped pallet and this allows you to save on costs and contribute to a sustainable production line.

The user friendly control panel allows you to store up to 9 wrapping programs to apply different wrapping methods guickly. The wrapper is very robust and low-maintenance because the machine is constructed with fewer wear parts. Only a belt is used to move the film trolley, instead of chains, wheels and gears.

## **Options**

- Ramp (for pallet jack or forklift)
- Maximum load of 2000 kg
- Maximum wrapping height of 2500 mm
- Photocell for dark loads
- Roping
- Horseshoe
- Additional options on request

| Technical data:            |                                                |
|----------------------------|------------------------------------------------|
| Turntable                  | Ø1650 mm                                       |
| Maximum wrapping<br>height | 2200 mm                                        |
| Rotation speed             | Maximum 12 rpm                                 |
| Maximum load               | 1200 kg                                        |
| Maximum pallet size        | 1000 x 1200 mm                                 |
| Height turntable           | 75 mm                                          |
| Stretch wrapper            | Motorised pre-stretch system                   |
|                            | Pre-stretch manually adjustable                |
|                            | Equipped with a photocell for height detection |
| Film                       | 500 mm width, core 76 mm                       |
| Power supply               | 230 V, 1PH + N + PE, 1 KW                      |