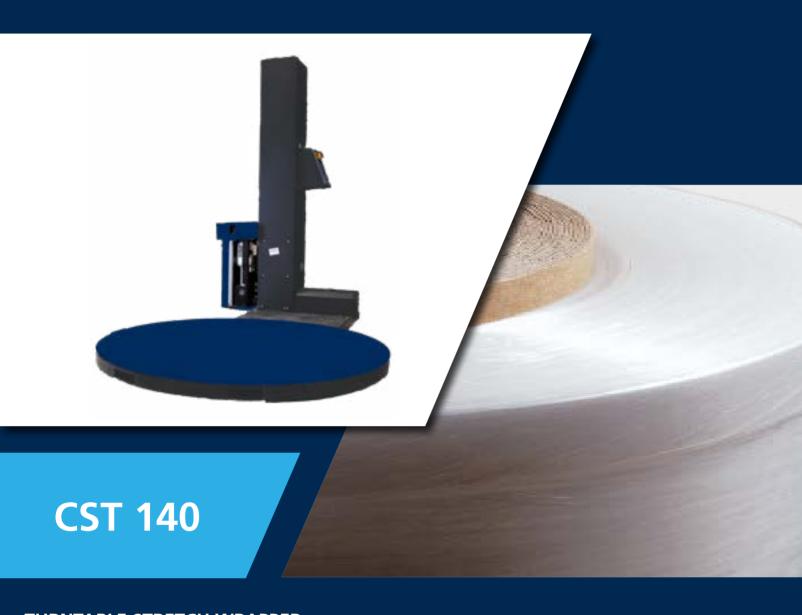

## STRETCH WRAPPER

The CST 140 is a turntable stretch wrapper. The machine is ergonomically very suitable as a substitute for manual wrapping, which is often heavy and strenuous.

The CST 140 has a Ø1650 mm turntable and is equipped with a photocell that automatically detects the height of the load and the film is pre-stretched (up to 250%) by a motorised pre-stretch system. This system reduces the amount of film used per wrapped pallet and this allows you to save on costs and contribute to a sustainable production line.

The user friendly control panel allows you to store up to 9 wrapping programs to apply different wrapping methods guickly. The wrapper is very robust and low-maintenance because the machine is constructed with fewer wear parts. Only a belt is used to move the film trolley, instead of chains, wheels and gears.

## **Options**

- Ramp (for pallet jack or forklift)
- Maximum load of 2000 kg
- Maximum wrapping height of 2500 mm
- Photocell for dark loads
- Roping
- Horseshoe
- Additional options on request

| Technical data:            |                                                |
|----------------------------|------------------------------------------------|
| Turntable                  | Ø1650 mm                                       |
| Maximum wrapping<br>height | 2200 mm                                        |
| Rotation speed             | Maximum 12 rpm                                 |
| Maximum load               | 1200 kg                                        |
| Maximum pallet size        | 1000 x 1200 mm                                 |
| Height turntable           | 75 mm                                          |
| Stretch wrapper            | Motorised pre-stretch system                   |
|                            | Pre-stretch manually adjustable                |
|                            | Equipped with a photocell for height detection |
| Film                       | 500 mm width, core 76 mm                       |
| Power supply               | 230 V, 1PH + N + PE, 1 KW                      |