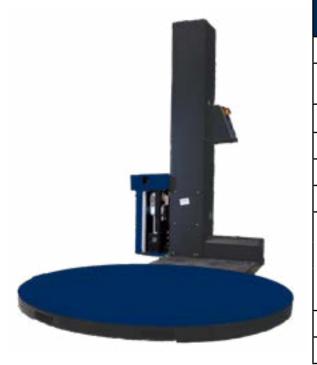

## TURNTABLE STRETCH WRAPPER

The CST 130 is a turntable stretch wrapper that is ergonomically very suitable as a substitute for manual wrapping, which is often heavy and labour-intensive. This is because of the user-friendly control panel and the low costs.

The CST 130 has a Ø1650 mm turntable and is equipped with a photocell that automatically detects the height of the load, allowing the operator to focus on other tasks. A major benefit of the stretch wrapper is that film can be pre-stretched up to 150%, by an electric pre-stretch system. This system reduces the amount of film used per wrapped pallet and allows you to save on costs.

6 wrapping programs can be saved with the user friendly control panel, so that these programmes can be applied quickly. The stretch wrapping machine has 3 working methods: up and down, wrapping with a topsheet, and only up. This allows pallets to be wrapped according to your requirements. The wrapper is very robust and low-maintenance because the machine is constructed with fewer wear parts. Only a belt is used to move the film trolley, instead of chains, wheels and gears.