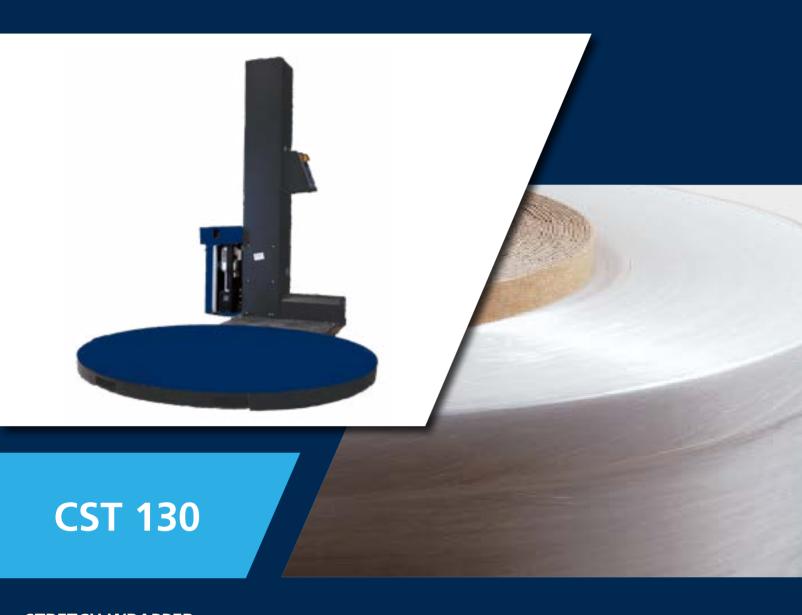

## TURNTABLE STRETCH WRAPPER

The CST 130 is a turntable stretch wrapper that is ergonomically very suitable as a substitute for manual wrapping, which is often heavy and labour-intensive. This is because of the user-friendly control panel and the low costs.

The CST 130 has a Ø1650 mm turntable and is equipped with a photocell that automatically detects the height of the load, allowing the operator to focus on other tasks. A major benefit of the stretch wrapper is that film can be pre-stretched up to 150%, by an electric pre-stretch system. This system reduces the amount of film used per wrapped pallet and allows you to save on costs.

6 wrapping programs can be saved with the user friendly control panel, so that these programmes can be applied quickly. The stretch wrapping machine has 3 working methods: up and down, wrapping with a topsheet, and only up. This allows pallets to be wrapped according to your requirements. The wrapper is very robust and low-maintenance because the machine is constructed with fewer wear parts. Only a belt is used to move the film trolley, instead of chains, wheels and gears.