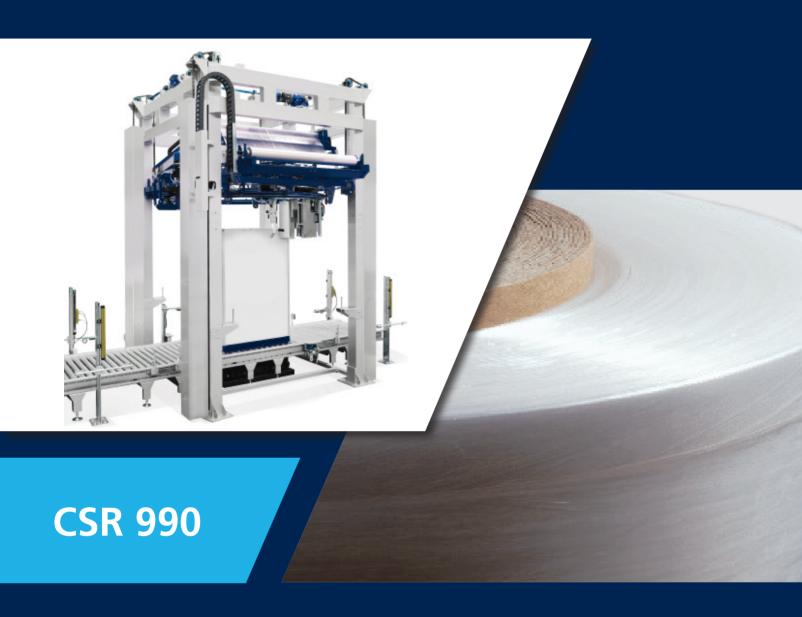

**PALLETWRAPPER** 

The CSR 990 pallet wrapper is a fully automatic ring wrapping machine that can be easily integrated into an existing or new line. The wrapper is ideal for use in sectors where a high production speed is required and where the load can be heavy or unstable.

The design of the machine can be adapted to your wishes to wrap pallets in the desired pallet size. This film wrapper ensures that the total costs in your production line will decrease by using film with a high pre-stretch percentage. The CSR 990 is a maintenance-friendly machine and can wrap up to 90 pallets per hour.

The pallet wrapper has 15 different wrapping programs, which means that you can switch quickly with different types of wrapping loads. The machine also uses an automatic clamping and cutting system. This is a unique system in which the film is placed inside the film on the pallet after cutting. This makes unsafe film strands a thing of the past.