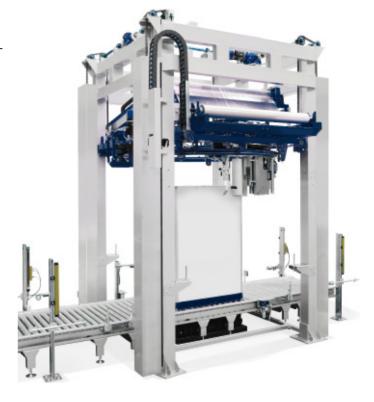

**PALLETWRAPPER** 

The CSR 990 pallet wrapper is a fully automatic ring wrapping machine that can be easily integrated into an existing or new line. The wrapper is ideal for use in sectors where a high production speed is required and where the load can be heavy or unstable.

The design of the machine can be adapted to your wishes to wrap pallets in the desired pallet size. This film wrapper ensures that the total costs in your production line will decrease by using film with a high pre-stretch percentage. The CSR 990 is a maintenance-friendly machine and can wrap up to 90 pallets per hour.

The pallet wrapper has 15 different wrapping programs, which means that you can switch quickly with different types of wrapping loads. The machine also uses an automatic clamping and cutting system. This is a unique system in which the film is placed inside the film on the pallet after cutting. This makes unsafe film strands a thing of the past.