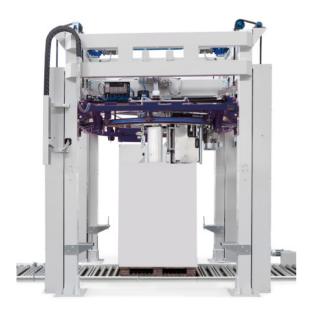

**PALLETWRAPPER** 

The CSR 990 pallet wrapper is a fully automatic ring wrapping machine that can be easily integrated into an existing or new line. The wrapper is ideal for use in sectors where a high production speed is required and where the load can be heavy or unstable.

The design of the machine can be adapted to your wishes to wrap pallets in the desired pallet size. This film wrapper ensures that the total costs in your production line will decrease by using film with a high pre-stretch percentage. The CSR 990 is a maintenance-friendly machine and can wrap up to 90 pallets per hour.

The pallet wrapper has 15 different wrapping programs, which means that you can switch quickly with different types of wrapping loads. The machine also uses an automatic clamping and cutting system. This is a unique system in which the film is placed inside the film on the pallet after cutting. This makes unsafe film strands a thing of the past.