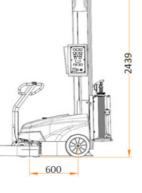

+44 1480 216777

www.cyklop.co.uk

info@cyklop.co.uk

| 1150            |  |
|-----------------|--|
| <b>→</b> 1150 → |  |
|                 |  |
|                 |  |

| Technical data           |                                                              |
|--------------------------|--------------------------------------------------------------|
| Max. pallet height       | 2100 mm                                                      |
| Min. pallet dimensions   | 400 x 500 mm                                                 |
| Max. pallet dimensions   | 6.000 x 7.000 mm                                             |
| Min. pallet weight       | 20 - 55 kg (depending on wrapping film)                      |
| Power supply             | 100 – 240 V                                                  |
| Rotation speed           | 50 - 80 m/min                                                |
| Max. noise               | 72,0 dB(A)                                                   |
| Environtment temperature | 5 – 40°C                                                     |
| Film roll                | Width 500 mm<br>Outer diameter 250 mm<br>Core diameter 76 mm |
| Wrapping film            | Weight 17 kg<br>Up to 23 μ                                   |
| Pre-stretch              | Up to 240%                                                   |