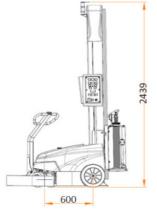

+44 1480 216777

www.cyklop.co.uk

info@cyklop.co.uk

| 1150            |  |
|-----------------|--|
| <b>→</b> 1150 → |  |
|                 |  |
|                 |  |

| Technical data           |                                                              |
|--------------------------|--------------------------------------------------------------|
| Max. pallet height       | 2100 mm                                                      |
| Min. pallet dimensions   | 400 x 500 mm                                                 |
| Max. pallet dimensions   | 6.000 x 7.000 mm                                             |
| Min. pallet weight       | 20 - 55 kg (depending on wrapping film)                      |
| Power supply             | 100 – 240 V                                                  |
| Rotation speed           | 50 - 80 m/min                                                |
| Max. noise               | 72,0 dB(A)                                                   |
| Environtment temperature | 5 – 40°C                                                     |
| Film roll                | Width 500 mm<br>Outer diameter 250 mm<br>Core diameter 76 mm |
| Wrapping film            | Weight 17 kg<br>Up to 23 μ                                   |
| Pre-stretch              | Up to 240%                                                   |