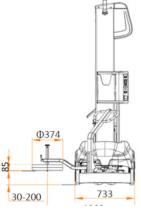

+44 1480 216777

www.cyklop.co.uk

info@cyklop.co.uk

| 1150            |  |
|-----------------|--|
| <b>→</b> 1150 → |  |
|                 |  |
|                 |  |

| Technical data           |                                                              |
|--------------------------|--------------------------------------------------------------|
| Max. pallet height       | 2100 mm                                                      |
| Min. pallet dimensions   | 400 x 500 mm                                                 |
| Max. pallet dimensions   | 6.000 x 7.000 mm                                             |
| Min. pallet weight       | 20 - 55 kg (depending on wrapping film)                      |
| Power supply             | 100 – 240 V                                                  |
| Rotation speed           | 50 - 80 m/min                                                |
| Max. noise               | 72,0 dB(A)                                                   |
| Environtment temperature | 5 – 40°C                                                     |
| Film roll                | Width 500 mm<br>Outer diameter 250 mm<br>Core diameter 76 mm |
| Wrapping film            | Weight 17 kg<br>Up to 23 μ                                   |
| Pre-stretch              | Up to 240%                                                   |