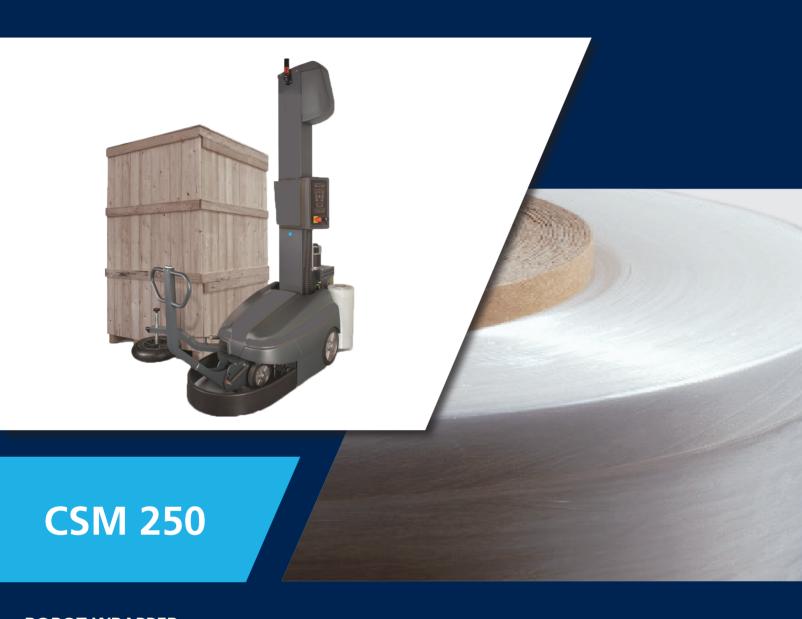

**ROBOT WRAPPER** 

The CSM 250 wrapping robot is ideal when flexible wrapping is required, when pallets are large in size or contain heavy objects and when the load is unstable. The wrapper can be moved to any desired location by means of a handle with operating buttons. The CSM 250 is equipped with a digital control panel that allows the user to change various settings and set custom wrapping cycle programs in an easy and functional way. The CSM 250 pre-stretches the wrapping film (up to 250%) through a motorized pre-stretch system. On one battery charge the machine can wrap up to 120 pallets and after 10 minutes inactivity, the machine automatically shuts down. This makes the CSM 250 low in energy consumption.