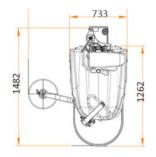

+44 1480 216777

www.cyklop.co.uk

info@cyklop.co.uk

| 1150            |  |
|-----------------|--|
| <b>→</b> 1150 → |  |
|                 |  |
|                 |  |

| Technical data           |                                                              |
|--------------------------|--------------------------------------------------------------|
| Max. pallet height       | 2100 mm                                                      |
| Min. pallet dimensions   | 400 x 500 mm                                                 |
| Max. pallet dimensions   | 6.000 x 7.000 mm                                             |
| Min. pallet weight       | 20 - 55 kg (depending on wrapping film)                      |
| Power supply             | 100 – 240 V                                                  |
| Rotation speed           | 50 - 80 m/min                                                |
| Max. noise               | 72,0 dB(A)                                                   |
| Environtment temperature | 5 – 40°C                                                     |
| Film roll                | Width 500 mm<br>Outer diameter 250 mm<br>Core diameter 76 mm |
| Wrapping film            | Weight 17 kg<br>Up to 23 μ                                   |
| Pre-stretch              | Up to 240%                                                   |