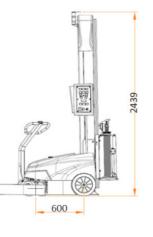

+44 1480 216777 www.cyklop.co.uk info@cyklop.co.uk

| Tocł | nical   | data: |
|------|---------|-------|
| leci | IIIICai | uala. |

| Max. pallet height      | 2100 mm                                                      |
|-------------------------|--------------------------------------------------------------|
| Min. pallet dimensions  | 400 x 500 mm                                                 |
| Max. pallet dimensions  | 6.000 x 7.000 mm                                             |
| Min. pallet weight      | 20 - 55 kg (depending on<br>wrapping film)                   |
| Power supply            | 100 – 240 V                                                  |
| Rotation speed          | 50 - 80 m/min                                                |
| Max. noise              | 72,0 dB(A)                                                   |
| Environment temperature | 5 – 40°C                                                     |
| Film roll               | Width 500 mm<br>Outer diameter 250 mm<br>Core diameter 76 mm |
| Wrapping film           | Weight 17 kg<br>Up to 23 µ                                   |