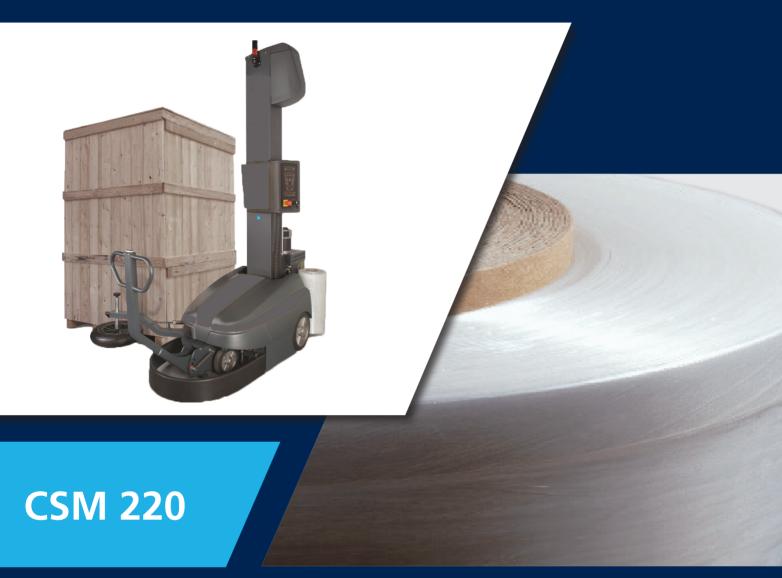

## CSM 220

#### **ROBOT WRAPPER**

The CSM 220 wrapping robot is ideal when flexible wrapping is required, the pallets are large in size or contain heavy objects and when the load is unstable. The wrapper can be moved to any desired location by means of a handle with operating buttons. The CSM 220 is equipped with a digital control panel that allows the user to change various settings and set custom wrapping cycle programs in an easy and functional way. The CSM 220 pre-stretches the film (up to about 66%) by means of a mechanical brake. The machine can wrap up to 120 pallets on one battery charge and the machine switches off automatically after 10 minutes of inactivity. This makes the CSM 220 low in energy consumption.