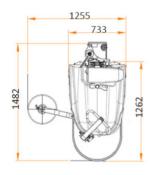

+44 1480 216777 www.cyklop.co.uk info@cyklop.co.uk

| Tocł | nical   | data: |
|------|---------|-------|
| leci | IIIICai | uala. |

| Max. pallet height      | 2100 mm                                                      |
|-------------------------|--------------------------------------------------------------|
| Min. pallet dimensions  | 400 x 500 mm                                                 |
| Max. pallet dimensions  | 6.000 x 7.000 mm                                             |
| Min. pallet weight      | 20 - 55 kg (depending on<br>wrapping film)                   |
| Power supply            | 100 – 240 V                                                  |
| Rotation speed          | 50 - 80 m/min                                                |
| Max. noise              | 72,0 dB(A)                                                   |
| Environment temperature | 5 – 40°C                                                     |
| Film roll               | Width 500 mm<br>Outer diameter 250 mm<br>Core diameter 76 mm |
| Wrapping film           | Weight 17 kg<br>Up to 23 µ                                   |