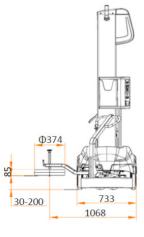

+44 1480 216777 www.cyklop.co.uk info@cyklop.co.uk

| Tocł | nical   | data: |
|------|---------|-------|
| leci | IIIICai | uala. |

| Max. pallet height      | 2100 mm                                                      |
|-------------------------|--------------------------------------------------------------|
| Min. pallet dimensions  | 400 x 500 mm                                                 |
| Max. pallet dimensions  | 6.000 x 7.000 mm                                             |
| Min. pallet weight      | 20 - 55 kg (depending on<br>wrapping film)                   |
| Power supply            | 100 – 240 V                                                  |
| Rotation speed          | 50 - 80 m/min                                                |
| Max. noise              | 72,0 dB(A)                                                   |
| Environment temperature | 5 – 40°C                                                     |
| Film roll               | Width 500 mm<br>Outer diameter 250 mm<br>Core diameter 76 mm |
| Wrapping film           | Weight 17 kg<br>Up to 23 µ                                   |