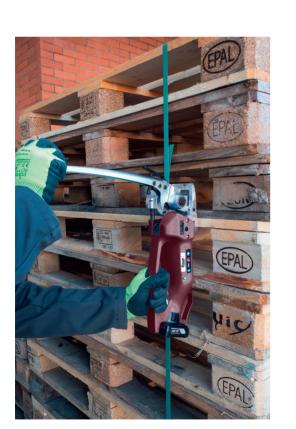

## **STRAPPING TOOL**

Wherever medium weight packages require high strap tension and work is carried out in various locations, the CMT 55 is the optimal choice. The CMT 55 is manually tensioned (separate strap insertion) with a force of up to 2,300 N. After tensioning, the strap is welded together. The handtool is suitable for strapping PP and PET straps, is fully mobile and flexible. To maximize efficiency during the strapping process, a strapdispenser is used. With a dispenser, the strap and the strapping tool are stored in one place, and can be moved easily.

### Advantages

- For PP and PET strap
- Up to 2,300 N strap tension
- Fully mobile and flexible
- Ergonomic design
- No seals or buckles needed