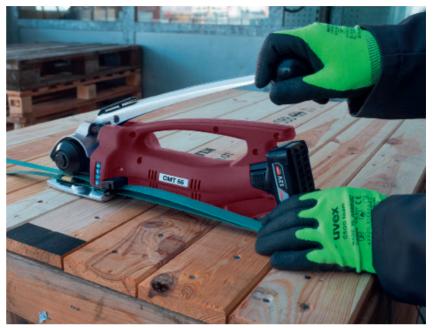

## **STRAPPING TOOL**

Wherever medium weight packages require high strap tension and work is carried out in various locations, the CMT 55 is the optimal choice. The CMT 55 is manually tensioned (separate strap insertion) with a force of up to 2,300 N. After tensioning, the strap is welded together. The handtool is suitable for strapping PP and PET straps, is fully mobile and flexible. To maximize efficiency during the strapping process, a strapdispenser is used. With a dispenser, the strap and the strapping tool are stored in one place, and can be moved easily.

### Advantages

- For PP and PET strap
- Up to 2,300 N strap tension
- Fully mobile and flexible
- Ergonomic design
- No seals or buckles needed