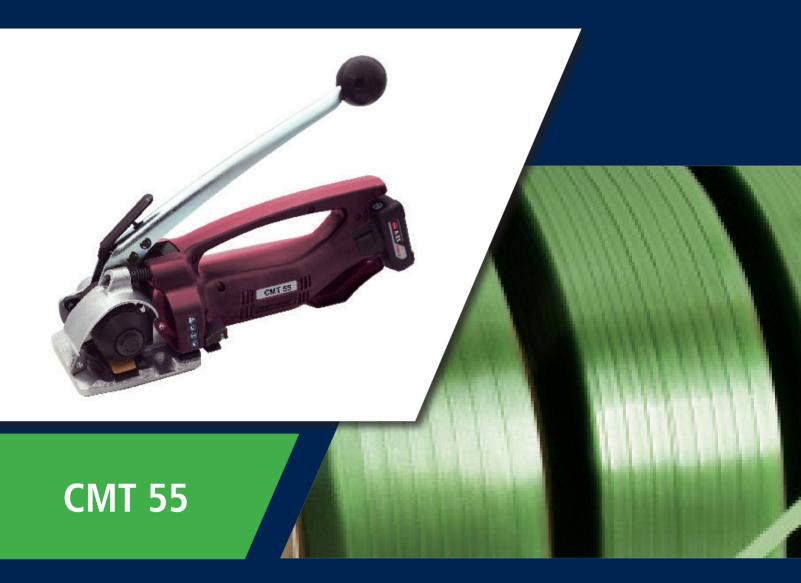

## CMT 55

## **STRAPPING TOOL**

Wherever medium weight packages require high strap tension and work is carried out in various locations, the CMT 55 is the optimal choice. The CMT 55 is manually tensioned (separate strap insertion) with a force of up to 2,300 N. After tensioning, the strap is welded together. The handtool is suitable for strapping PP and PET straps, is fully mobile and flexible. To maximize efficiency during the strapping process, a strapdispenser is used. With a dispenser, the strap and the strapping tool are stored in one place, and can be moved easily.

### Advantages

- For PP and PET strap
- Up to 2,300 N strap tension
- Fully mobile and flexible
- Ergonomic design
- No seals or buckles needed