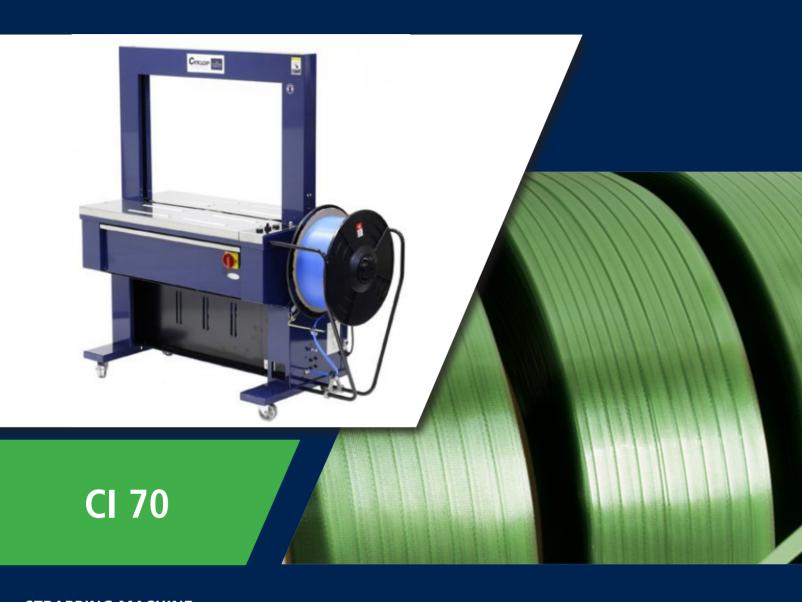

STRAPPING MACHINE

©2020 Cyklop International - All rights reserved - Specifications are subject to change without notice

The automatic strapping machine CI 70 is suitable for strapping various packages or boxes. The machine is able to process PP strap of 9 or 12 mm and has a very simple control panel. The CI 70 is also mobile because of the swivel wheels. The strapping machine can make up to 29 strappings per minute, depending on the set tension, package size and arch size. This makes the CI 70 ideal as a starter in automatic strapping.

## **Advantages**

- For PP strap of 9 or 12 mm, thickness from 0.55 mm
- Automatic belt insertion and ejection
- Easy operation
- Electronic tension control
- Built-in photo sensor for automatic strapping
- Mobile, equipped with foot pedal
- Various arch sizes available