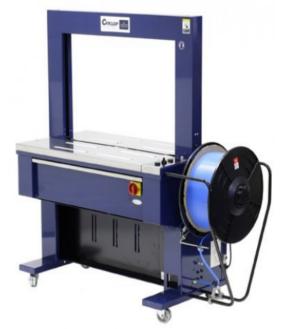

STRAPPING MACHINE

©2020 Cyklop International - All rights reserved - Specifications are subject to change without notice

The automatic strapping machine CI 70 is suitable for strapping various packages or boxes. The machine is able to process PP strap of 9 or 12 mm and has a very simple control panel. The CI 70 is also mobile because of the swivel wheels. The strapping machine can make up to 29 strappings per minute, depending on the set tension, package size and arch size. This makes the CI 70 ideal as a starter in automatic strapping.

## **Advantages**

- For PP strap of 9 or 12 mm, thickness from 0.55 mm
- Automatic belt insertion and ejection
- Easy operation
- Electronic tension control
- Built-in photo sensor for automatic strapping
- Mobile, equipped with foot pedal
- Various arch sizes available