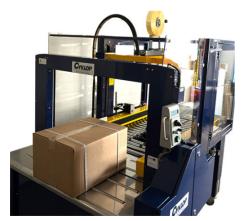

**STRAPPING MACHINE & CASE SEALER** 

The Ampag Kombi is a combination of our case sealer and strapping machine. This machine is perfect to integrate in a packaging line, which permanently improves efficiency. The packages are sealed at the top and bottom with tape, after which they are automatically strapped.

## **Advantages**

- Strapping and taping in a single operation and machine
- Bottom and top are closed at the same time, or only the top
- Conveyor belts for safe guidance of the box
- Number and position of straps are both adjustable
- Safe and systematic packaging
- Efficient and ergonomic working method