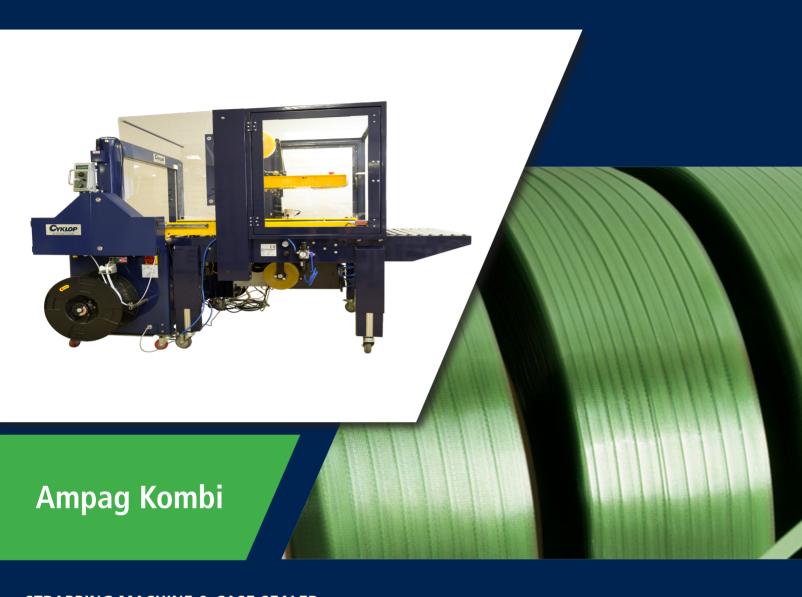

**STRAPPING MACHINE & CASE SEALER** 

The Ampag Kombi is a combination of our case sealer and strapping machine. This machine is perfect to integrate in a packaging line, which permanently improves efficiency. The packages are sealed at the top and bottom with tape, after which they are automatically strapped.

## **Advantages**

- Strapping and taping in a single operation and machine
- Bottom and top are closed at the same time, or only the top
- Conveyor belts for safe guidance of the box
- Number and position of straps are both adjustable
- Safe and systematic packaging
- Efficient and ergonomic working method

## **Program possibilities**

- 1. Closing boxes without strapping
- 2. Closing boxes and strapping once (position adjustable)
- 3. Closing boxes with double strapping
- 4. Closing boxes with multiple strappings (positions and number adjustable