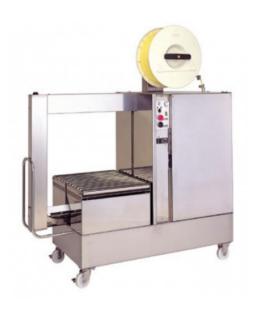

## **STRAPPING MACHINE**

The automatic Ampag Boxer YM is a stainless steel strapping machine with a strapping head on the side, which makes the machine resistant to dirt and suitable to function in a humid environment. The strap tension is easy to adjust, making the machine suitable for strapping a wide range of products. This machine is easy to integrate into a fully automatic packaging line and can make up to 35 strapping per minute.

The Ampag Boxer YM is specially designed for the food industry, with the target areas of fish and meat. Because the strap tension (up to 1,300 N.) is easy to vary, this machine can be used for strappings a wide range of products.

## Advantages

- Up to 35 strappings per minute
- Strapping head on the side resistant to dust, sand and dirt
- Stainless steel for humid working environment
- Fast heating system (25 sec.)
- Simple and easy tape insertion with error correction
- Strap tension continuously adjustable
- Can be integrated into transport lines
- Also available in high-speed version with up to 50 strappings per minute