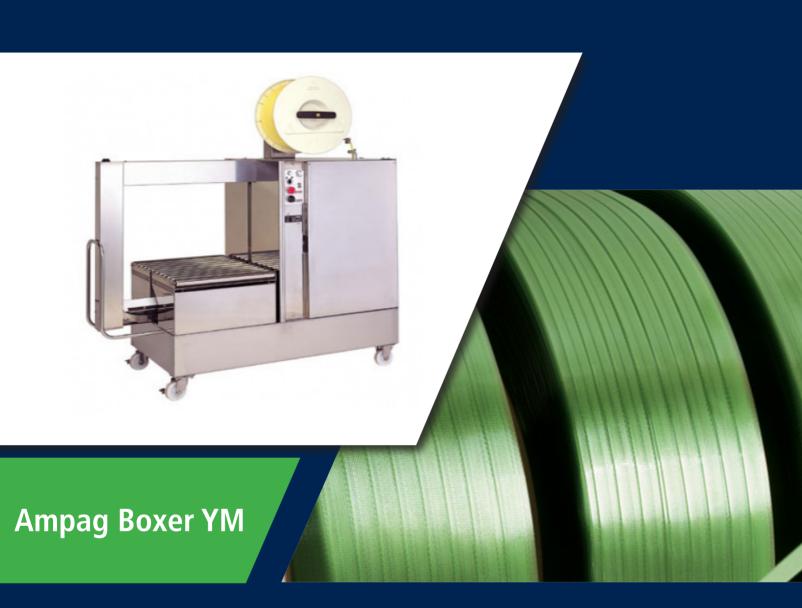

## **STRAPPING MACHINE**

The automatic Ampag Boxer YM is a stainless steel strapping machine with a strapping head on the side, which makes the machine resistant to dirt and suitable to function in a humid environment. The strap tension is easy to adjust, making the machine suitable for strapping a wide range of products. This machine is easy to integrate into a fully automatic packaging line and can make up to 35 strapping per minute.

The Ampag Boxer YM is specially designed for the food industry, with the target areas of fish and meat. Because the strap tension (up to 1,300 N.) is easy to vary, this machine can be used for strappings a wide range of products.

## Advantages

- Up to 35 strappings per minute
- Strapping head on the side resistant to dust, sand and dirt
- Stainless steel for humid working environment
- Fast heating system (25 sec.)
- Simple and easy tape insertion with error correction
- Strap tension continuously adjustable
- Can be integrated into transport lines
- Also available in high-speed version with up to 50 strappings per minute