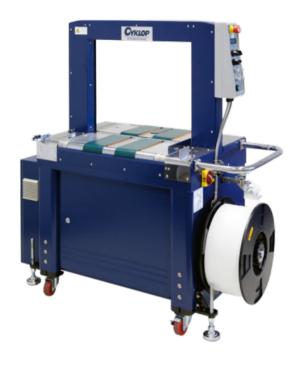

## STRAPPING MACHINE

The fully automatic strapping machine Ampag Speed TR has been specially developed for strapping at high speed. The strapping machine can make up to 65 straps per minute. The machine is easy to integrate into fully automatic production lines. The strap tension of the Ampag Speed TR is adjustable, the machine has a sensor driven welding system (by means of the eye in the worktop) and the conveyor belt speed is adjustable. The wheels make the machine easy to move.

## **Advantages:**

- Up to 65 straps per minute
- Strap tension adjustable
- Mis-straps are automatically ejected
- Strap end sensor with automatic ejection and feed
- Conveyor belt speed is infinitely adjustable
- Wide transport for narrow, light products

## **Options:**

- Stainless steel version
- Conveyor belts
- Siemens touch panel
- Communication plug

| Technical data             |                                                      |
|----------------------------|------------------------------------------------------|
| Speed                      | Up to 65 straps/minute                               |
| Consumable                 | PP strap: 5, 9 or 12 mm                              |
| Package dimensions (W x H) | Min. 120 x 10 mm<br>Max. 600 x 450 mm                |
| Package weight             | Max. 35 kg                                           |
| Strap coil                 | Core 200 mm<br>Outer diameter 420 mm<br>Width 190 mm |
| Strap tension              | Infinitely adjustable up to 450 N                    |
| Strapping                  | Heat seal                                            |
| Table height               | 800 - 900 mm                                         |
| Warm up time               | 25 seconds                                           |
| Transport speed            | 10 - 60 m/min                                        |
| Weight                     | 225 kg                                               |
| Power supply               | 230 V, 1 phase, 50 Hz                                |