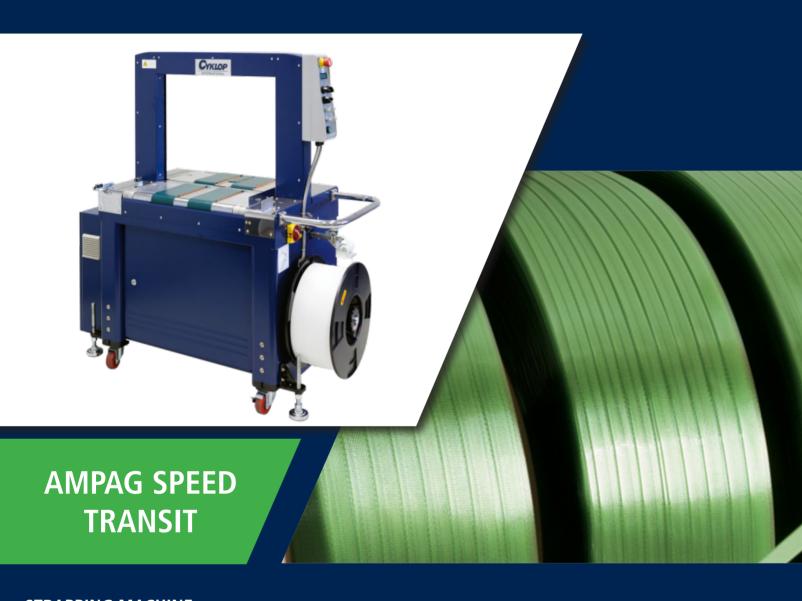

## **Ampag Speed Transit**

## STRAPPING MACHINE

The fully automatic strapping machine Ampag Speed TR has been specially developed for strapping at high speed. The strapping machine can make up to 65 straps per minute. The machine is easy to integrate into fully automatic production lines. The strap tension of the Ampag Speed TR is adjustable, the machine has a sensor driven welding system (by means of the eye in the worktop) and the conveyor belt speed is adjustable. The wheels make the machine easy to move.

## **Advantages:**

- Up to 65 straps per minute
- Strap tension adjustable
- Mis-straps are automatically ejected
- Strap end sensor with automatic ejection and feed
- Conveyor belt speed is infinitely adjustable
- Wide transport for narrow, light products

## **Options:**

- Stainless steel version
- Conveyor belts
- Siemens touch panel
- Communication plug

| Technical data             |                                                      |
|----------------------------|------------------------------------------------------|
| Speed                      | Up to 65 straps/minute                               |
| Consumable                 | PP strap: 5, 9 or 12 mm                              |
| Package dimensions (W x H) | Min. 120 x 10 mm<br>Max. 600 x 450 mm                |
| Package weight             | Max. 35 kg                                           |
| Strap coil                 | Core 200 mm<br>Outer diameter 420 mm<br>Width 190 mm |
| Strap tension              | Infinitely adjustable up to 450 N                    |
| Strapping                  | Heat seal                                            |
| Table height               | 800 - 900 mm                                         |
| Warm up time               | 25 seconds                                           |
| Transport speed            | 10 - 60 m/min                                        |
| Weight                     | 225 kg                                               |
| Power supply               | 230 V, 1 phase, 50 Hz                                |