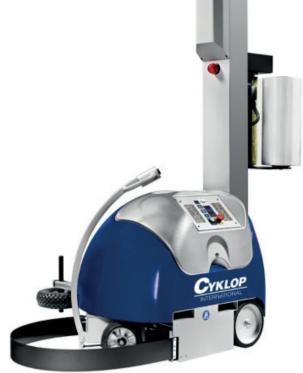

STRETCH WRAPPER

in the controlled film trolley. Operation is easy with touch keys.

The machine has a modular structure, which means that the machine can be used for both light as intensive usage.

## Most important features:

- 6 different wrapping programs
- Adjustable robot speed
- Adjustable film trolley speed
- Adjustable number of lower and upper windings
- Pallet height detection
- Wrapping up and down