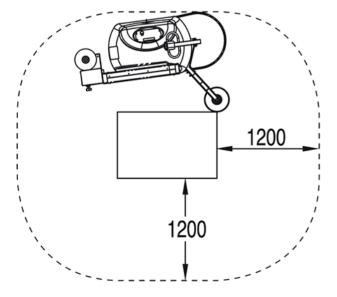

PE19 6YO

+44 1480 216777 www.cyklop.co.uk info@cyklop.co.uk

| Technical data:        |                                |
|------------------------|--------------------------------|
| Machine weight         | 325 kg                         |
| Wrapping height        | 2100 mm                        |
| Max. prod. capacity    | 20 pallets/hour                |
|                        | 150 pallets per battery charge |
| Speed                  | 60 meters/minute               |
| Min. pallet dimensions | 600 x 600 mm                   |
| Power supply           | 230 V, 50/60 Hz                |