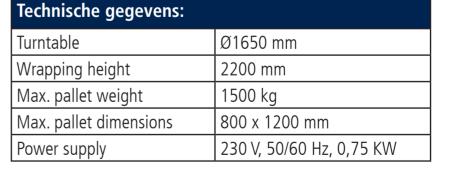

STRETCH WRAPPER

system.

This machine has been specially developed for companies with minimal wrapping requirements and who are looking for savings on film. The machine is easy to operate, thanks to the clear and simple button functions. Changing the film roll is easy and can be done guickly. There are recesses in the base plate, so that the wrapper can easily be moved with a forklift. The CST 202 uses a fixed pre-stretching

## Most important features:

- Adjustable turntable speed
- Adjustable foil car speed
- Adjustable number of lower and upper windings
- Pallet height scan
- Fixed pre-stretch system
- Mechanical brake
- Rainproof program
- Manual adjustment: turntable speed, film trolley
- Possibility of storing 4 wrapping programs