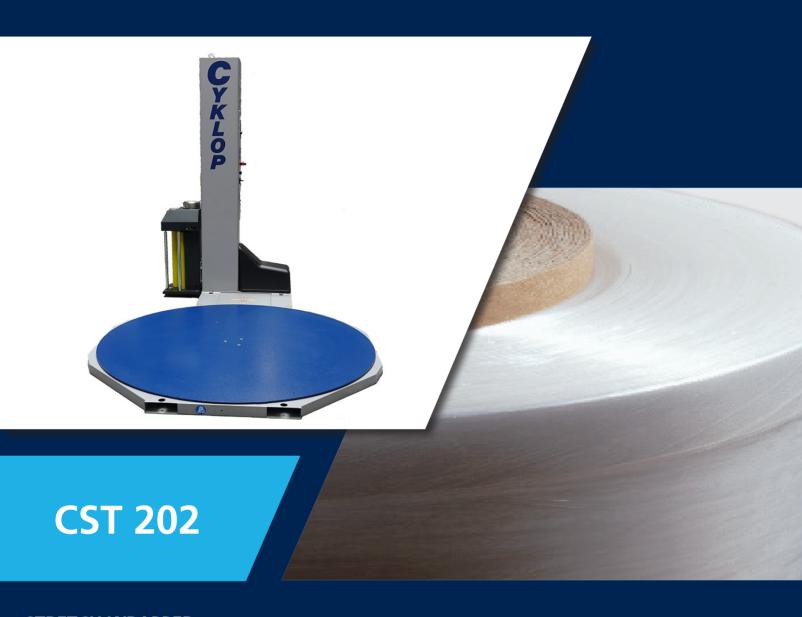

STRETCH WRAPPER

system.

This machine has been specially developed for companies with minimal wrapping requirements and who are looking for savings on film. The machine is easy to operate, thanks to the clear and simple button functions. Changing the film roll is easy and can be done guickly. There are recesses in the base plate, so that the wrapper can easily be moved with a forklift. The CST 202 uses a fixed pre-stretching

## Most important features:

- Adjustable turntable speed
- Adjustable foil car speed
- Adjustable number of lower and upper windings
- Pallet height scan
- Fixed pre-stretch system
- Mechanical brake
- Rainproof program
- Manual adjustment: turntable speed, film trolley
- Possibility of storing 4 wrapping programs