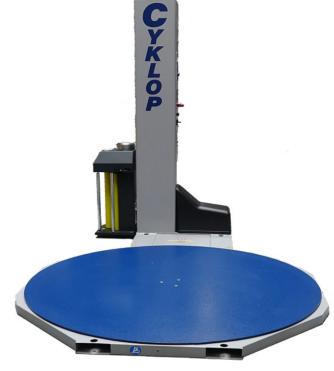

STRETCH WRAPPER

system.

This machine has been specially developed for companies with minimal wrapping requirements and who are looking for savings on film. The machine is easy to operate, thanks to the clear and simple button functions. Changing the film roll is easy and can be done guickly. There are recesses in the base plate, so that the wrapper can easily be moved with a forklift. The CST 202 uses a fixed pre-stretching

## Most important features:

- Adjustable turntable speed
- Adjustable foil car speed
- Adjustable number of lower and upper windings
- Pallet height scan
- Fixed pre-stretch system
- Mechanical brake
- Rainproof program
- Manual adjustment: turntable speed, film trolley
- Possibility of storing 4 wrapping programs