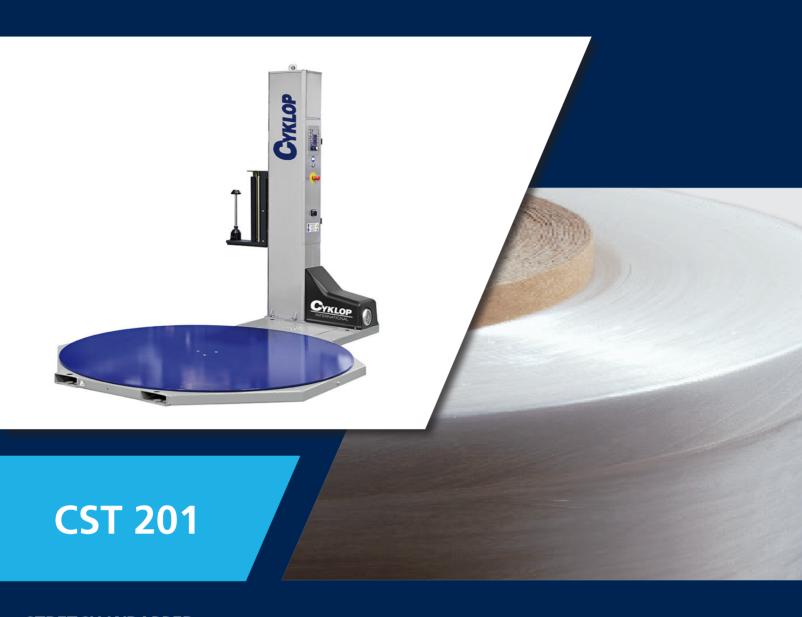

STRETCH WRAPPER

The CST 201 film wrapping machine is an entry-level model for semi-automatic wrapping of pallets. The machine is easy to operate thanks to the clear and simple button functions. Replacing the roll of film is simple and can be done quickly. There are recesses in the base plate, so that the wrapper can easily be moved with a forklift truck.

## Most important features:

- Adjustable turntable speed
- Adjustable film trolley speed
- Adjustable number of lower and upper windings
- Pallet height scan
- Mechanical brake
- Rainproof program
- Manual adjustment: turntable speed, film trolley