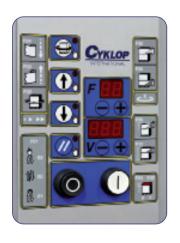

STRETCH WRAPPER

The CST 201 film wrapping machine is an entry-level model for semi-automatic wrapping of pallets. The machine is easy to operate thanks to the clear and simple button functions. Replacing the roll of film is simple and can be done quickly. There are recesses in the base plate, so that the wrapper can easily be moved with a forklift truck.

## Most important features:

- Adjustable turntable speed
- Adjustable film trolley speed
- Adjustable number of lower and upper windings
- Pallet height scan
- Mechanical brake
- Rainproof program
- Manual adjustment: turntable speed, film trolley