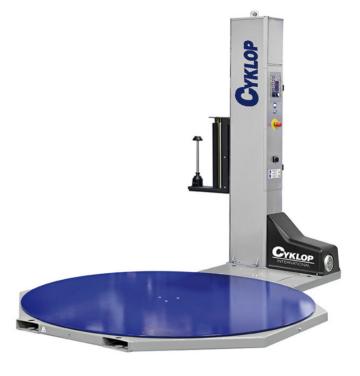

STRETCH WRAPPER

The CST 201 film wrapping machine is an entry-level model for semi-automatic wrapping of pallets. The machine is easy to operate thanks to the clear and simple button functions. Replacing the roll of film is simple and can be done quickly. There are recesses in the base plate, so that the wrapper can easily be moved with a forklift truck.

## Most important features:

- Adjustable turntable speed
- Adjustable film trolley speed
- Adjustable number of lower and upper windings
- Pallet height scan
- Mechanical brake
- Rainproof program
- Manual adjustment: turntable speed, film trolley