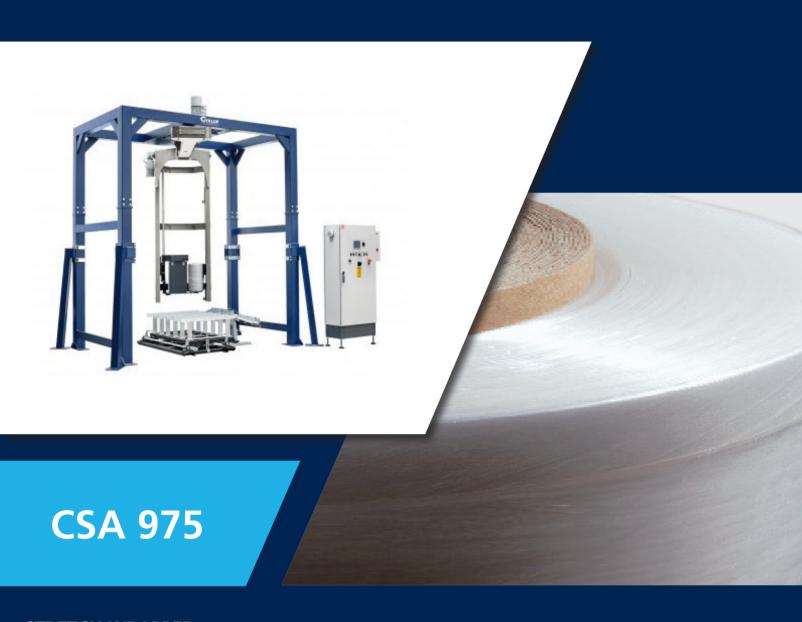

STRETCH WRAPPER

The CSA 975 pallet wrapper can easily be integrated into an existing or new line. This wrapper ensures that the total costs in your production line will decrease due to the use of film with a high pre-stretch percentage. The CSA 975 is a maintenance-friendly machine, can wrap up to 75 pallets per hour and the film can easily be replaced by the fast-loading system. A corner mount can be

## **Advantages:**

- Driven by a heavy-duty turntable with external gearing
- Pre-stretch 150% 200% 250%

added to the machine for extra strength.

- Handles up to 75 pallets per hour
- Wrapping speed max 33 rpm
- Weighted film carriage

## **Options:**

- Acid protection
- For loads up to 3300 mm high
- Pack stabiliser (pantograph)
- Corner applicator
- Clamp cut and tucking of the film tail inside the wrap
- Roping system
- Pallet lifter
- Top cover dispenser
- Extended arm for bigger loads
- Seal unit with contrastplate