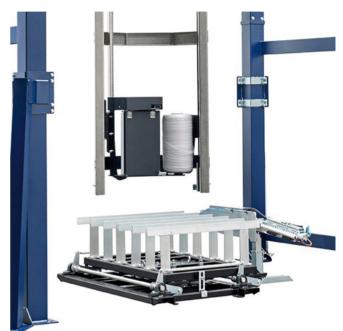

## **Advantages:**

- Driven by a heavy-duty turntable with external gearing
- Pre-stretch 150% 200% 250%

added to the machine for extra strength.

- Handles up to 75 pallets per hour
- Wrapping speed max 33 rpm
- Weighted film carriage