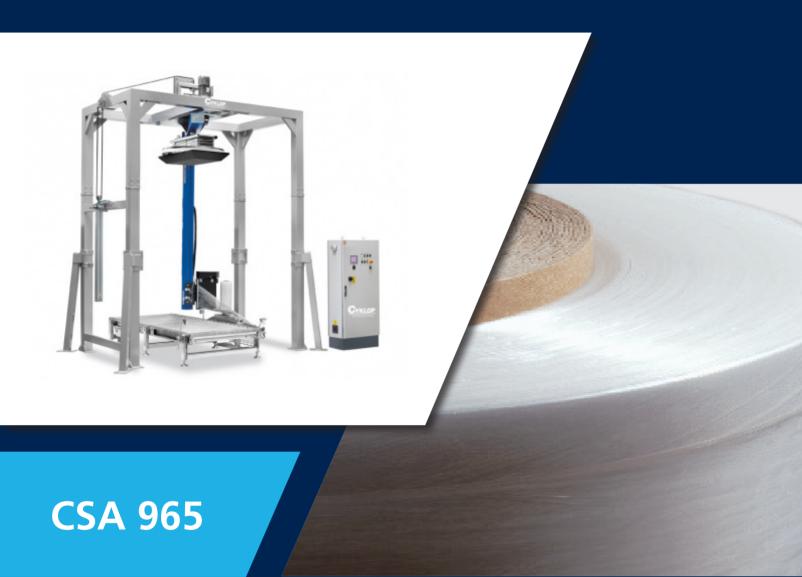

### STRETCH WRAPPER

The CSA 965 pallet wrapper can easily be integrated into an existing or new transport line. This wrapper ensures that the total costs in your production line will decrease due to the use of film with a high pre-stretch percentage. The CSA 965 is a maintenance-friendly machine, can wrap up to 65 pallets per hour and the film can easily be replaced by the fast-loading system. A corner mount can be added to the machine for extra strength.

### Advantages

- Driven by a heavy-duty turntable with external gearing
- Pre-stretch 150% 200% 250%
- Handles up to 65 pallets per hour
- Wrapping speed 28 rpm
- Simple replacement of film roll with rapid-load system
- Weighted machine frame

# Options

- Acid protection
- For loads up to 3000 mm high
- Pack stabiliser (pantograph)
- Corner applicator
- Clamp cut and tucking of the film tail inside the wrap
- Seal unit with contrastplate
- Topvel dispenser
- Pallet lifter
- Double film carriage
- Extended arm for bigger loads