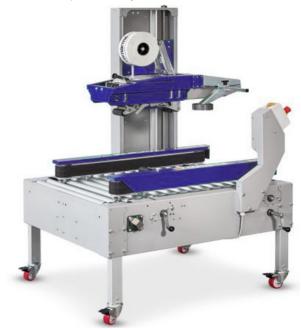

## Machine with side transport

The CT 203 SD is a semi-automatic case sealer suitable for PP or PVC tape from 25 mm to 50 mm. After filling the box, the operator folds the top cover and inserts the box manually into the machine. Then the top and bottom are automatically closed with tape. The machine can easily be manually adjusted to the required height and width, which is good when the package size to be processed changes little or not at all. The boxes are transported by means of motorised side conveyors, which ensure that the packages are perfectly aligned and a good seal is quaranteed.

With the CT 203 SD it is possible to professionally close hundreds of packages per day.

| Technical data:                |                                  |
|--------------------------------|----------------------------------|
| Machine dimensions (H x W x D) | 1686 x 1162 x 895 mm             |
| Closure                        | Top and bottom                   |
| Consumable                     | PP / PVC tape                    |
| Tape - outer diameter          | 360 mm (max)                     |
| Tape - core diameter           | 76 mm                            |
| Tape - width                   | 25 - 50 mm                       |
| Packaging - length             | min 150 mm - max ∞               |
| Packaging - width              | 100 mm - 520 mm                  |
| Packaging - height             | 100 mm - 520 mm                  |
| Capacity                       | 1.000 boxes / hour               |
| Transport                      | Side transport - 22 meter / hour |
| Protection                     | IP 54                            |
| Power supply                   | 380 V / 50 Hz / 3 phase          |
| Weight                         | 144 kg                           |