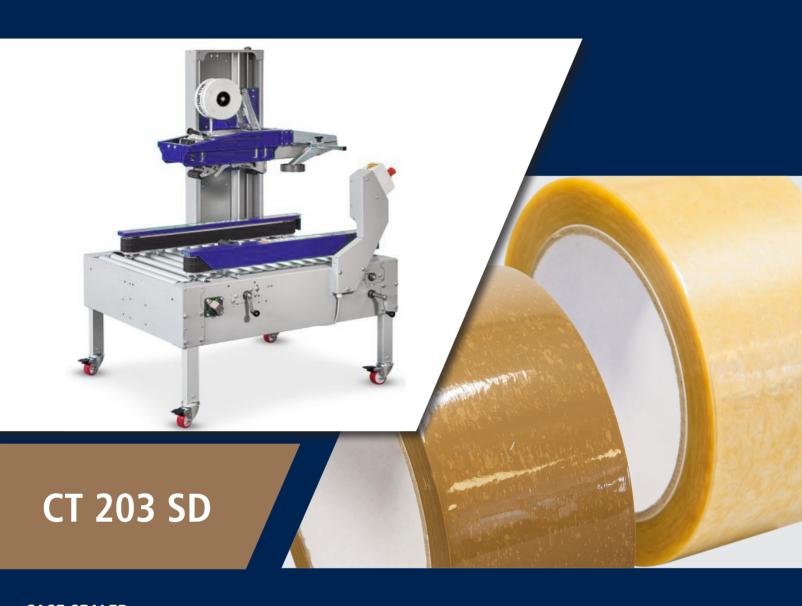

**CASE SEALER** 

**CT 203 SD CASE SEALER** 

Taping is the application of adhesive tape to, for example, a box or other surface. In the packaging industry, tape is often used to seal something, in most cases a box or package. In addition, tape is also used to bundle products, to mark products, to communicate a message or to prevent theft.

## Machine with side transport

The CT 203 SD is a semi-automatic case sealer suitable for PP or PVC tape from 25 mm to 50 mm. After filling the box, the operator folds the top cover and inserts the box manually into the machine. Then the top and bottom are automatically closed with tape. The machine can easily be manually adjusted to the required height and width, which is good when the package size to be processed changes little or not at all. The boxes are transported by means of motorised side conveyors, which ensure that the packages are perfectly aligned and a good seal is quaranteed.

With the CT 203 SD it is possible to professionally close hundreds of packages per day.