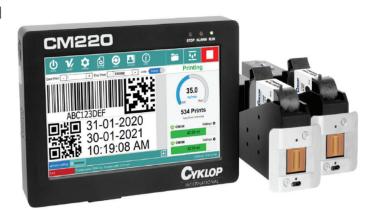

THERMAL INKJET PRINTER

©2020 Cyklop International - All rights reserved - Specifications are subject to change without notice

With the new and innovative CM 220 inkjet printer controller, Cyklop takes the next step in ease of use. A color touchscreen with a screen diagonal of 177 mm. provides easy operation and control of printing functions. At a glance you can see, among other things, the print speed, the currently selected print image and the filling level of the ink cartridges.

The information to be printed, such as texts, date, time, logos or barcodes, can be easily and conveniently programmed using the touchscreen. With resolutions up to 600 dpi and print lengths up to 2 meters, virtually unlimited printing options are possible.

For printing at two locations, an optional second printhead can be connected to the controller.

M aintenance or repair costs are reduced to virtually zero with the new CM 220 in combination with our cartridges. This will also guarantee you a high reliability and the lowest cost.