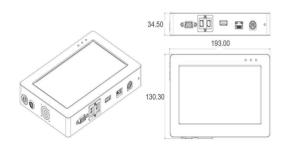

| Technical data                    |                                     |
|-----------------------------------|-------------------------------------|
| Print technology                  | Thermal Inkjet                      |
| Print distance                    | Up to 10 mm, dependent on printhead |
| Print height                      | Up to 25,4 mm (1") per printhead    |
| Print speed                       | Up to 76 m/min at 300 dpi           |
| Resolution                        | Max 600 dpi                         |
| Storage                           | 8 Gb                                |
| Dimensions Controller (L x W x H) | 193 x 130,3 x 34,5 mm               |
| Dimensions printhead              | Miscellaneous - upon request        |
| Font type                         | Windows True Fonts                  |
| Display                           | 7" color display                    |
| Power                             | AC 100 – 240V, 50/60Hz, 2,5A        |
| Ink                               | Water and solvent                   |
| Environment temperature           | 5° to 50° C                         |