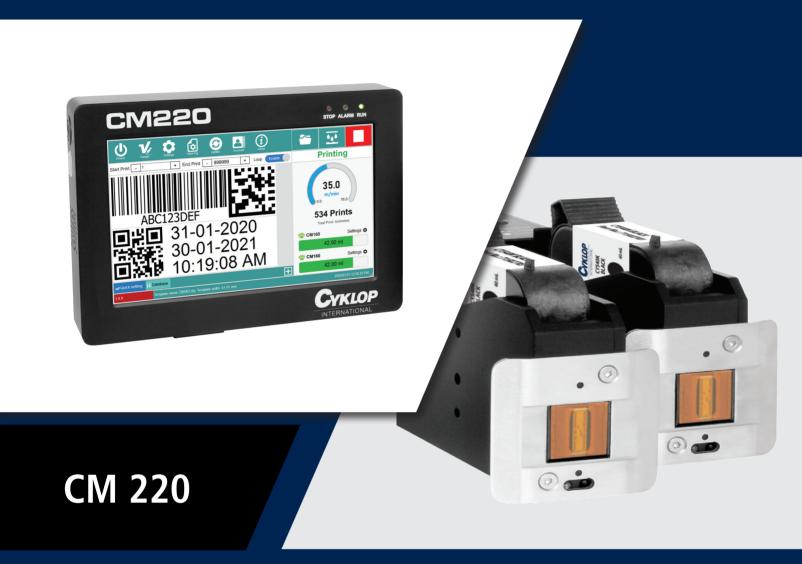

THERMAL INKJET PRINTER

©2020 Cyklop International - All rights reserved - Specifications are subject to change without notice

With the new and innovative CM 220 inkjet printer controller, Cyklop takes the next step in ease of use. A color touchscreen with a screen diagonal of 177 mm. provides easy operation and control of printing functions. At a glance you can see, among other things, the print speed, the currently selected print image and the filling level of the ink cartridges.

The information to be printed, such as texts, date, time, logos or barcodes, can be easily and conveniently programmed using the touchscreen. With resolutions up to 600 dpi and print lengths up to 2 meters, virtually unlimited printing options are possible.

For printing at two locations, an optional second printhead can be connected to the controller.

M aintenance or repair costs are reduced to virtually zero with the new CM 220 in combination with our cartridges. This will also guarantee you a high reliability and the lowest cost.

## **Flexible**

The CM 220 is available in 3 options:

- 1) CM 160, with ½" (12.7mm) HP printing technology.
- 2) CM 160 T, a new 1" (25.4mm) print head for printing more information.
- 3) CM 160 F, a new ½" (12.7mm) MEK version for longer print distance and quick-drying ink.