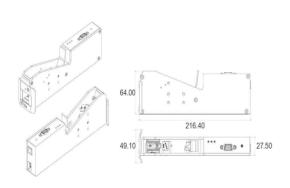

| Technical data                    |                                     |
|-----------------------------------|-------------------------------------|
| Print technology                  | Thermal Inkjet                      |
| Print distance                    | Up to 10 mm, dependent on printhead |
| Print height                      | Up to 25,4 mm (1") per printhead    |
| Print speed                       | Up to 76 m/min at 300 dpi           |
| Resolution                        | Max 600 dpi                         |
| Storage                           | 8 Gb                                |
| Dimensions Controller (L x W x H) | 193 x 130,3 x 34,5 mm               |
| Dimensions printhead              | Miscellaneous - upon request        |
| Font type                         | Windows True Fonts                  |
| Display                           | 7" color display                    |
| Power                             | AC 100 – 240V, 50/60Hz, 2,5A        |
| Ink                               | Water and solvent                   |
| Environment temperature           | 5° to 50° C                         |